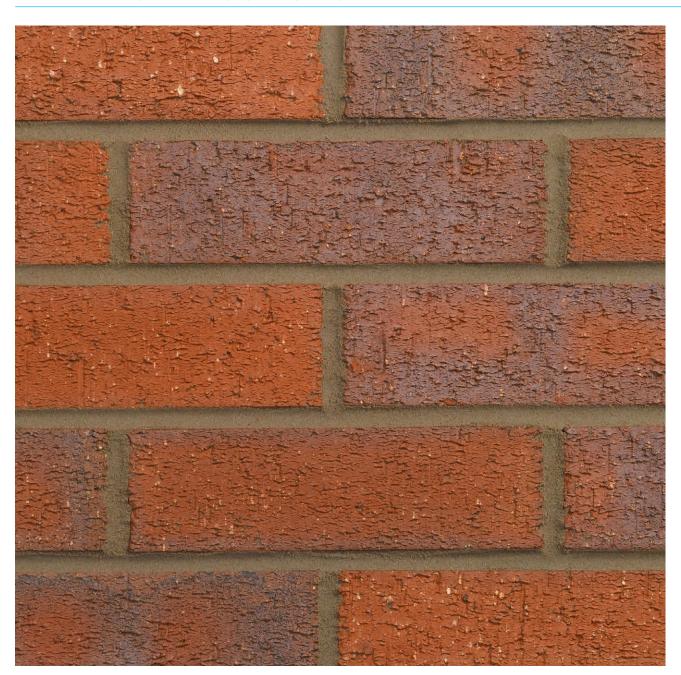

## **DARK MULTI RUSTIC 73MM**

Manufactured to BS EN 771-1

**Brick type** 

Category II, U, Clay Masonry Unit

Standard work size

215 x 102.5 x 73mm

**Dimensional tolerances** 

Tolerance category: T2 Range category: R1

**Compressive strength** 

 $\geq 75 \text{N/mm}^2$ 

Water absorption

≤ 7%

**Durability** 

F2

**Active soluble salts content** 

S2

Configuration

Vertically Perforated 20-25% Voids

Dry weight per brick

2.80kg

Pack size

464

**Factory** 

Wilnecote

EAN

5057595002402

SKU

SWILDMR1700VO

**Sales** +44 (0) 330 1231017 **Technical** +44 (0) 330 1231018 **Email** bricks@forterra.co.uk Disclaimer: The reproduction of colours and textures is only as accurate as the printing process will allow. Photographic samples should be used when shortlisting products but we advise that an actual sample should be seen before ordering.