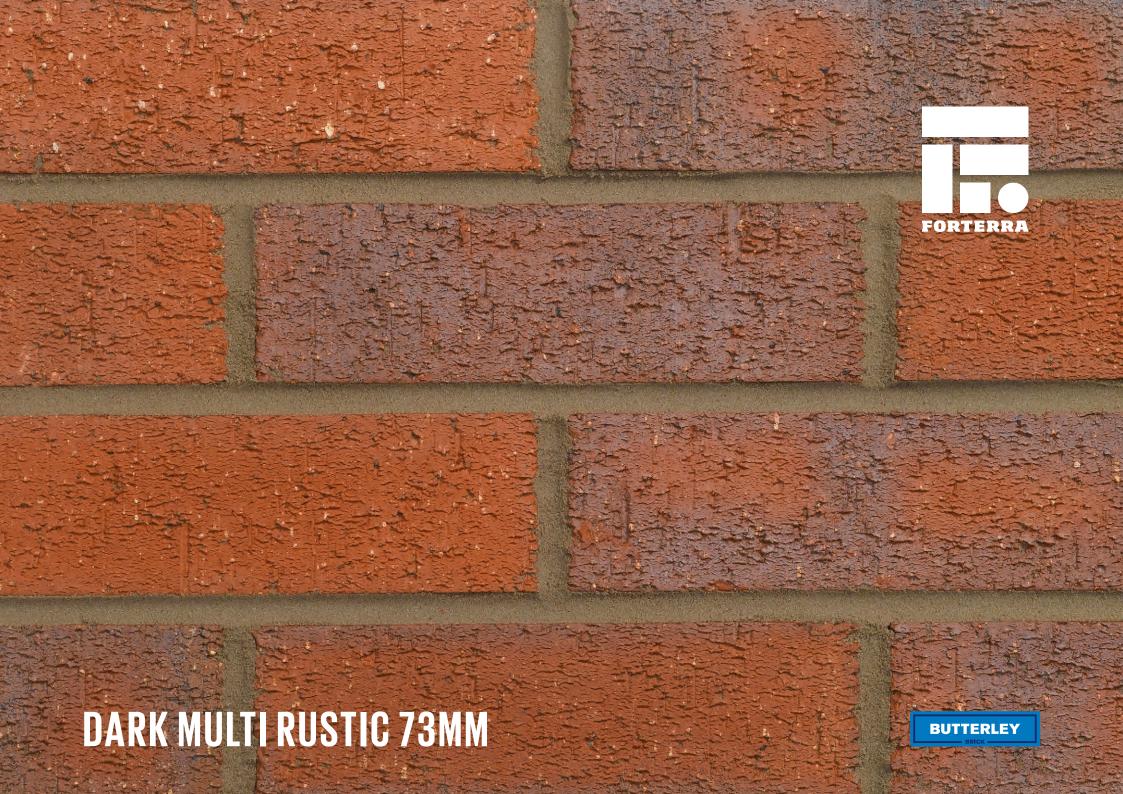

## **DARK MULTI RUSTIC 73MM**

Manufactured to BS EN 771-1

**Brick type** 

Category II, U, Clay Masonry Unit

Standard work size

215 x 102.5 x 73mm

**Dimensional tolerances** 

Tolerance category: T2 Range category: R1

**Compressive strength** 

 $\geq 75 \text{N/mm}^2$ 

Water absorption

≤ 7%

**Durability** 

F2

**Active soluble salts content** 

S2

Configuration

Vertically Perforated 20-25% Voids

Dry weight per brick

2.80kg

Pack size

464

**Factory** 

Wilnecote

EAN

5057595002402

SKU

SWILDMR1700VO

**Sales** +44 (0) 330 1231017 **Technical** +44 (0) 330 1231018 **Email** bricks@forterra.co.uk Disclaimer: The reproduction of colours and textures is only as accurate as the printing process will allow. Photographic samples should be used when shortlisting products but we advise that an actual sample should be seen before ordering.